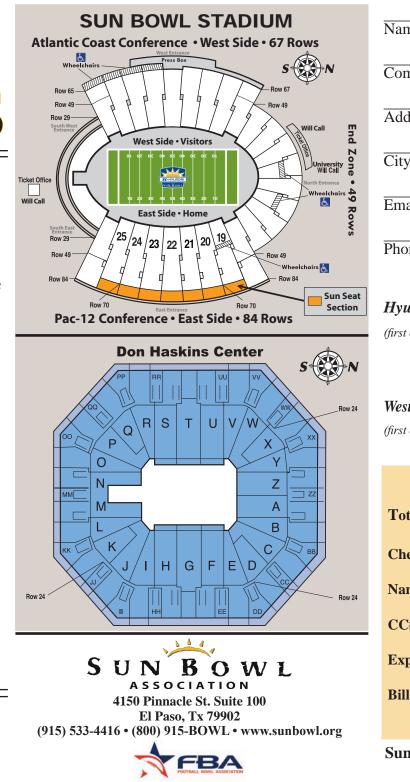

\$1,514 Value *FOR ONLY* \$1,000

| Company                                                                                         |                                           |                                       |
|-------------------------------------------------------------------------------------------------|-------------------------------------------|---------------------------------------|
| Address                                                                                         |                                           |                                       |
| City                                                                                            | State                                     | Zip                                   |
| Email                                                                                           |                                           |                                       |
| Phone                                                                                           |                                           |                                       |
| Seating                                                                                         | Section Prefe                             | erence                                |
| Hyundai Sun Bow                                                                                 | l                                         |                                       |
| (first choice)                                                                                  | (second choid<br>(sec. 19-25)             | ce)                                   |
|                                                                                                 |                                           |                                       |
| WestStar Bank Don<br>(first choice)(sec. A-Z                                                    |                                           |                                       |
| (first choice)<br>(sec. A-Z                                                                     |                                           | ce)<br>(sec. A-Z)                     |
| (first choice)<br>(sec. A-Z                                                                     | (second choid<br>)<br>OD OF PAYN          | ce)<br>(sec. A-Z)<br>MENT             |
| (first choice)<br>(sec. A-Z<br>METH                                                             | (second choid<br>)<br>OD OF PAYN<br>\$    | ce)<br>(sec. A-Z)<br>MENT             |
| (first choice)<br>(sec. A-Z)<br>METH<br>Total Amount Due                                        | (second choid<br>)<br>OD OF PAYN<br>? \$( | ce)<br>(sec. A-Z)<br>MENT<br><br>Cash |
| (first choice)<br>(sec. A-Z)<br>METH<br>Total Amount Due<br>Check Number                        | (second choid<br>)<br>OD OF PAYN<br>2 \$( | ce)<br>(sec. A-Z)<br>MENT<br><br>Cash |
| (first choice)<br>(sec. A-Z)<br>METHO<br>Total Amount Due<br>Check Number<br>Name on Card       | (second choid<br>)<br>OD OF PAYN<br>? \$( | ce)<br>(sec. A-Z)<br>MENT<br><br>Cash |
| (first choice)<br>(sec. A-Z)<br>METH<br>Total Amount Due<br>Check Number<br>Name on Card<br>CC# | (second choid<br>)<br>OD OF PAYN<br>2 \$( | ce)<br>(sec. A-Z)<br>IENT<br><br>Cash |