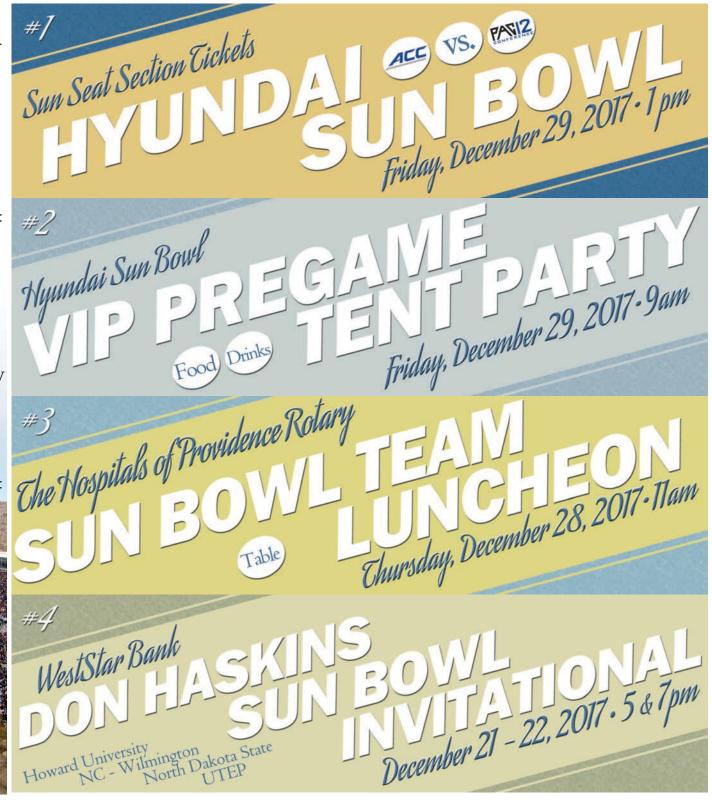

- 6 Hyundai Sun Bowl Game Tickets
- 6 Hyundai Sun Bowl Pregame VIP Tent Party Tickets
- 6 The Hospitals of Providence Rotary Sun Bowl Team Luncheon Tickets
- 6 WestStar Bank Don Haskins Sun Bowl Invitational Tickets

## PACKAGE INCLUDES

- Hyundai Sun Bowl Sun Seat Section Tickets - \$192 value
- Hyundai Sun Bowl VIP Pregame Tent Party Tickets - \$150 value
- Two Hyundai Sun Bowl Parking Passes \$20 value
- The Hospitals of Providence Rotary Sun Bowl Team Luncheon Tickets (Table w/ 2 players) -\$500 value
- WestStar Bank Don Haskins Sun Bowl Invitational Tickets - \$252 value
- Business listing in the Hyundai Sun Bowl Game Program - \$100 value
- Business listing in the WestStar Bank Don Haskins Sun Bowl Invitational Tournament Program - \$100 value
- Business listing mention on videoboard at the Hyundai Sun Bowl Game - \$100 value
- Business listing mention on videoboard at the WestStar Bank Don Haskins Sun Bowl Invitational Tournament - \$100 value