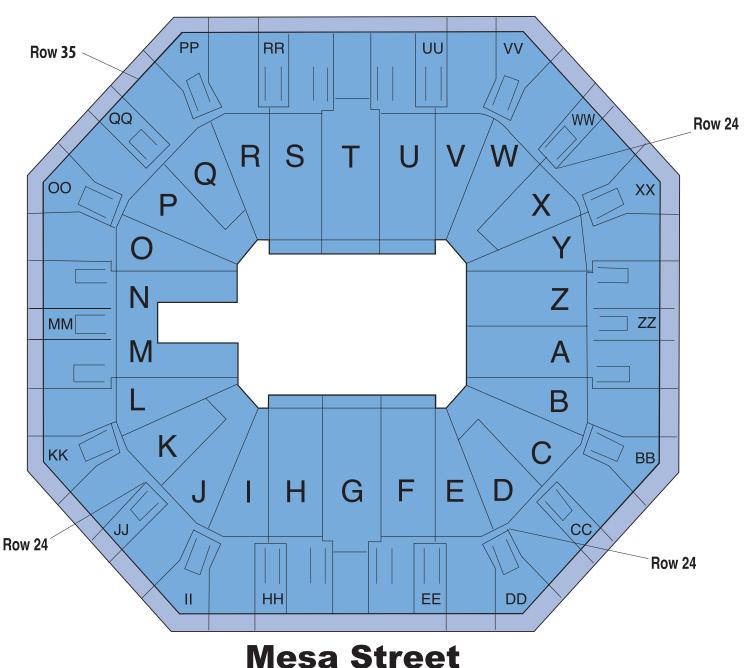

## Four-game, two-night package:

\$45 (rows 1-34) and \$25 (rows 35-39)

\$10 UTEP students with valid ID (one guest at same price)

\$10 Active Military with ID (three guests at same price)

## Two-game, one-night package: (on sale week before event only):

\$24 (rows 1-34) and \$13 (rows 35-39)

\$6 UTEP students with valid ID (one guest at same price) \$6 Active Military with ID

\$6 Active Military with ID (three guests at same price)